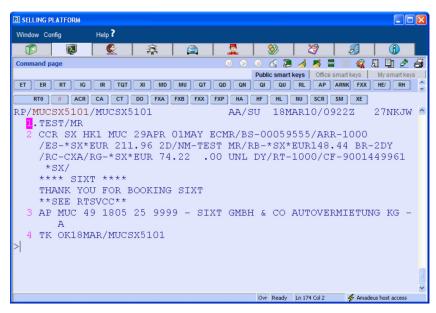

#### **Explanation of Rate Return**

ES-\*SX\*EUR211,96 2D RB-\*SX\*EUR148,44 BR-2DY RG-\*SX\*EUR 74,22 UNL DY Estimated total incl. airport surcharge and VAT Rate Base, calculates the net rate plus the amount of days

Rate Guarantee, Daily rental rate without VAT