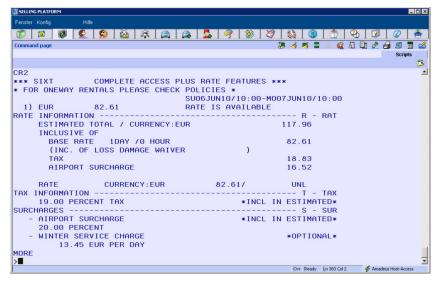

#### **Car Rate Features**

CR2

CA Display and car features

Car rate features the rate in line 2